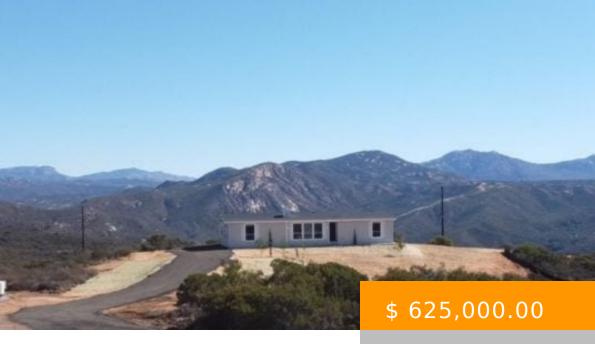

## MANUFACTURED HOME ON ACREAGE

https://www.alpinecountryhomes.com

Brand New and Waiting For You! Commanding and million dollar view of Loveland Reservoir on this beautiful 9.75 acres with a new 3 Bedroom, plus den, 2 bath home of 2188 sq ft. of living area. Paved road and driveway. Excellent private well. Amenities are stainless steel appliances including refrigerator. Center Isle with seating at...