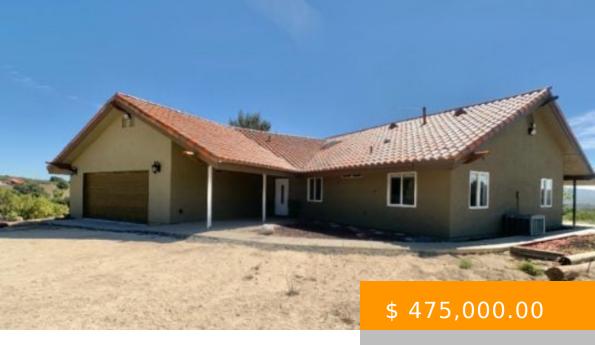

## **HOME ON ACREAGE**

https://www.alpinecountryhomes.com

This turnkey single story 3 br 2 ba 1548 sq ft custom home. Beautiful and useable 8.11 acres with oaks, pine and seasonal creek. Light, bright and open floorplan. Living room features valuted ceiling, laminate flooring, electric fireplace, skylights, ceiling fan and sliding glass door that opens to the covered view patio. Spanish Hacienda style...

## **BASIC FACTS**

**Date added:** 09/10/21

Status: Sold

Floors: 1

Lot size: 8.11 acres

Garage/Parking: 2 Cars

Appliances

- Central Air
- Deck/Patio
- Family Room
- Fireplace
- Forced Air
- Laundry Room
- View

**Bedrooms:** 3

Bathrooms: 2

**Area:** 1548 sq ft

Year built: 1998