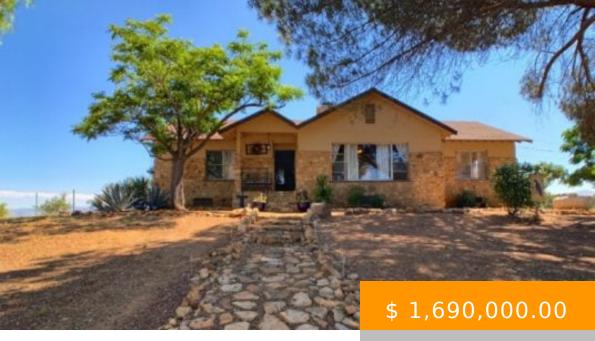

## **20 ACRES WITH A HOME**

https://www.alpinecountryhomes.com

20 acres of level to rolling land with vintage and well maintained 3 br 1.5ba 1444 sqft. house in the middle. Approved tentative map for 15 parcel subdivision. Beautiful prime land! Great investment opportunity. Value mostle in the development of the land. Inspection of home with offer. All reports and studies available upon request. All...

## **BASIC FACTS**

**Date added:** 04/13/21

Status: Active

**Area:** 1444 sq ft

Year built: 1950

Bedrooms: 3

Bathrooms: 1.5

Lot size: 20 acres